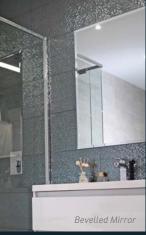

### Mirrors

Large reflective surfaces greatly enhance the look and feel of any setting. Providing the illusion of space and light, a beautifully crafted and positioned mirror brings light into a room, creates the impression of more space and reflects your desired outlook including outdoor vistas and stylish pieces of artwork.

Premium specialises in crafting practical and stylish shower, wardrobe and bathroom mirrors, custom cut to size and made from the finest materials to complement your design. Premium mirrors are available as framed or frameless with a choice of bevelled or straight edge finishes.

Complement your designer wardrobe. Add a practical and elegant wardrobe mirror to your Premium wardrobe solution to provide both a functional and stylish finish for your storage system.

Bring style to your shower. Premium shower mirrors create a spacious and practical addition to a bathroom as a feature wall or a simple bathroom fixture, providing both additional light and style to your space. Glass surfaces can also be added as a design feature to other areas of your bathroom including shelf recesses and towel racks.