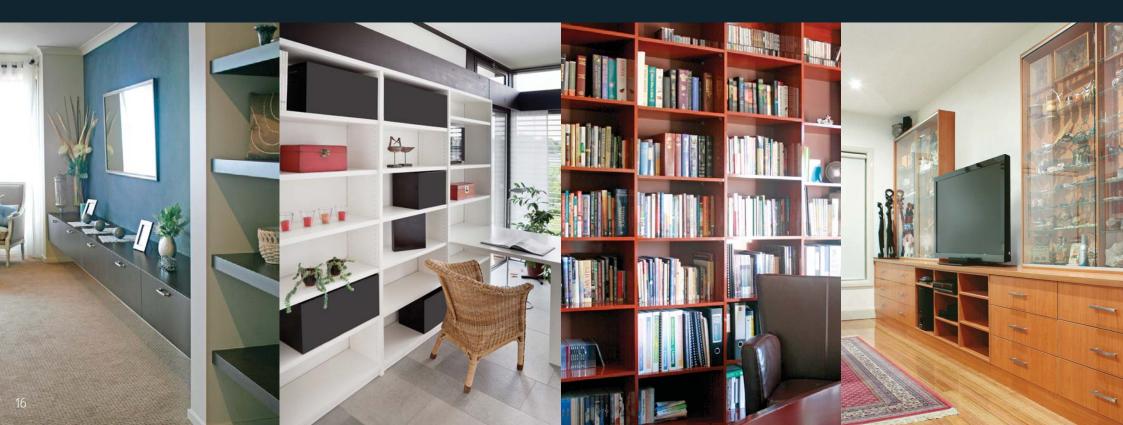

### Custom Furniture

Premium can custom design and craftsman build one-off pieces of furniture that meets your specific design and function inspired ideas.

Bookcases, wall displays, cupboards, work-stations, television stands, trophy and display cabinets, bars, closets, if you can imagine it we can build it.

Built to the same exacting standards as all our Premium products you can be assured you will be getting a piece of furniture made to our highest standard. We use the finest grade materials, utilising advanced technologies to ensure your custom built furniture withstands the test of time.