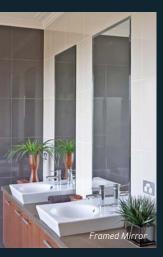

### Mirrors

Large reflective surfaces greatly enhance the look and feel of any setting. Providing the illusion of space and light, a beautifully crafted and positioned mirror brings light into a room, creates the impression of more space and reflects your desired outlook including outdoor vistas and stylish pieces of artwork.

Premium specialises in crafting practical and stylish shower, wardrobe and bathroom mirrors, custom cut to size and made from the finest materials to complement your design. Premium mirrors are available as framed or frameless with a choice of bevelled or straight edge finishes.