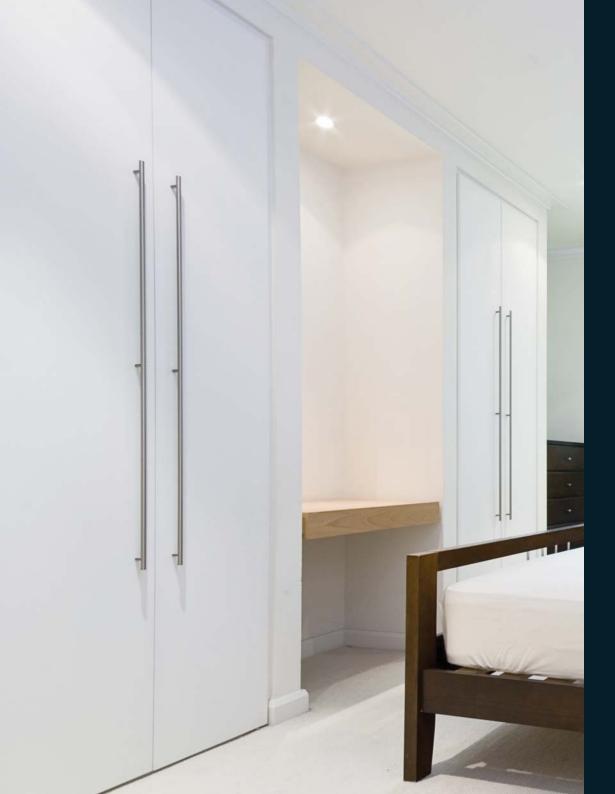

### Walk in Wardrobes

A walk in wardrobe can transform your space into a beautiful storage solution tailored to fit your room, your lifestyle and your budget. Our custom wardrobes can be outfitted with any range of our standard components or custom-designed.

By changing your dressing room into a custom-built walk in wardrobe, you can create a functional and stylish solution to suit any space. Having a custom wardrobe allows you to properly store more items while providing easy access to all of your belongings.

One of our experienced and friendly team members will work with you on the design and layout of your choice, helping you to create a wardrobe that is both highly functional and beautiful.

The Premium Walk in Wardrobe comes in a range of finishes and storage options such as slide out shelves, specially designed rails for belts and ties, boxed drawers ideal for under garments and ties, shoe racks, mirrors, LED lighting, you can even include a fold out ironing board. The options are limitless.