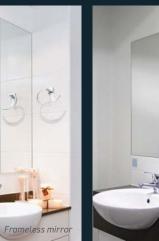

### Mirrors

Large reflective surfaces greatly enhance the look and feel of any setting. Providing the illusion of space and light, a beautifully crafted and positioned mirror brings light into a room, creates the impression of more space and reflects your desired outlook including outdoor vistas and stylish pieces of artwork.

Premium specialises in crafting practical and stylish shower, wardrobe and bathroom mirrors, custom cut to size and made from the finest materials to complement your design. Premium mirrors are available as framed or frameless with a choice of bevelled or straight edge finishes.