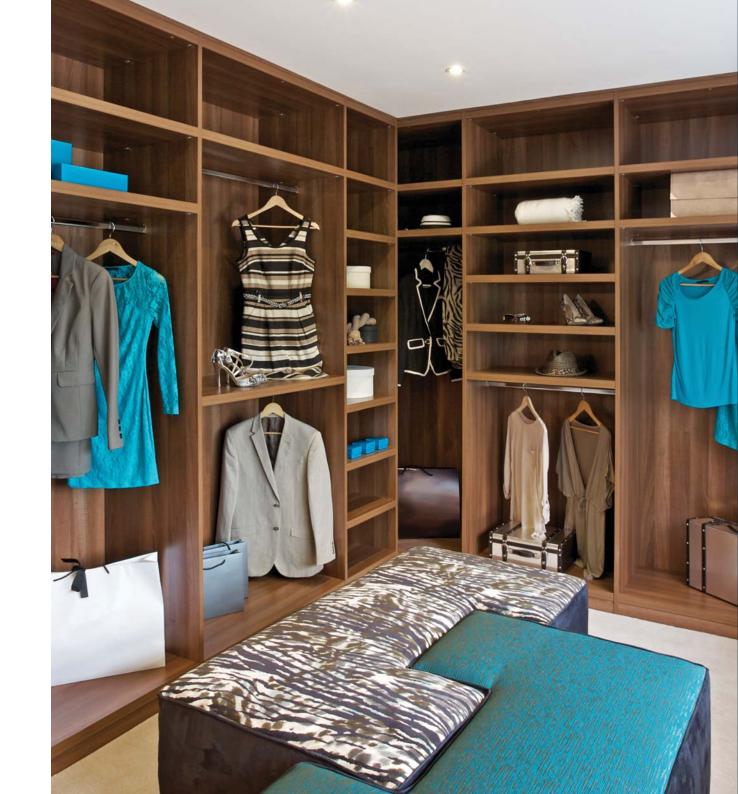

### Walk in Wardrobes

A walk in wardrobe can transform your space into a beautiful storage solution tailored to fit your room, your lifestyle and your budget. Our custom wardrobes can be outfitted with any range of our standard components or custom-designed.

By changing your dressing room into a custom-built walk in wardrobe, you can create a functional and stylish solution to suit any space. Having a custom wardrobe allows you to properly store more items while providing easy access to all of your belongings.

One of our experienced and friendly team members will work with you on the design and layout of your choice, helping you to create a wardrobe that is both highly functional and beautiful.

The Premium Walk in Wardrobe comes in a range of finishes and storage options such as slide out shelves, specially designed rails for belts and ties, boxed drawers ideal for under garments and ties, shoe racks, mirrors, LED lighting, you can even include a fold out ironing board. The options are limitless.