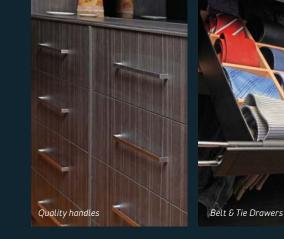

One of our experienced and friendly team members will work with you on the design and layout of your choice, helping you to create a wardrobe that is both highly functional and beautiful.

The Premium Walk in Wardrobe comes in a range of finishes and storage options such as slide out shelves, specially designed rails for belts and ties, boxed drawers ideal for under garments and ties, shoe racks, mirrors, LED lighting, you can even include a fold out ironing board. The options are limitless.

4 Door – 2400mm H x 2400mm W

Variety of Shelf & Drawer Configurations Belt and Tie Rack Variety of handles to choose from Trouser Rack Super lift 10