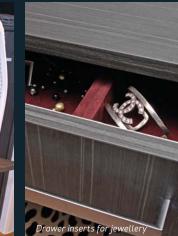

One of our experienced and friendly team members will work with you on the design and layout of your choice, helping you to create a wardrobe that is both highly functional and beautiful.

The Premium Walk in Wardrobe comes in a range of finishes and storage options such as slide out shelves, specially designed rails for belts and ties, boxed drawers ideal for under garments and ties, shoe racks, mirrors, LED lighting, you can even include a fold out ironing board. The options are limitless.