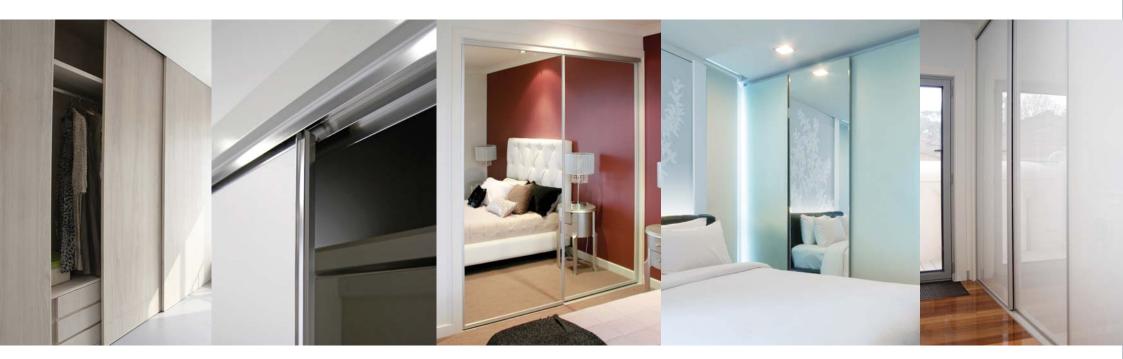

## Sliding Door Wardrobes

Custom wardrobes can turn a simple closet into a beautiful and elegant space, while the right sliding door can add light and the illusion of more space to a room. Sliding wardrobes allow you to maximise the space of a smaller room by avoiding hinged doors. Available in two panels or a series of panels that stretch wall-to-wall in a large area.

We offer three different categories of sliding wardrobes that can be further customised to match any interior design or style preference.

**Panel** – Panel options are available with a variety of designer finishes and colours or the option of a raw custom wood panel to paint in the colour of your choice.

**Mirror** – A mirrored sliding door can bring light into a room or create the illusion of more space. Create an equally dramatic visual effect with either a frameless or framed selection.

**Glass** – Clear glass panels create a unique open look for any custom wardrobe. Available in frameless or framed selections, as well as coloured glass for a bold statement.