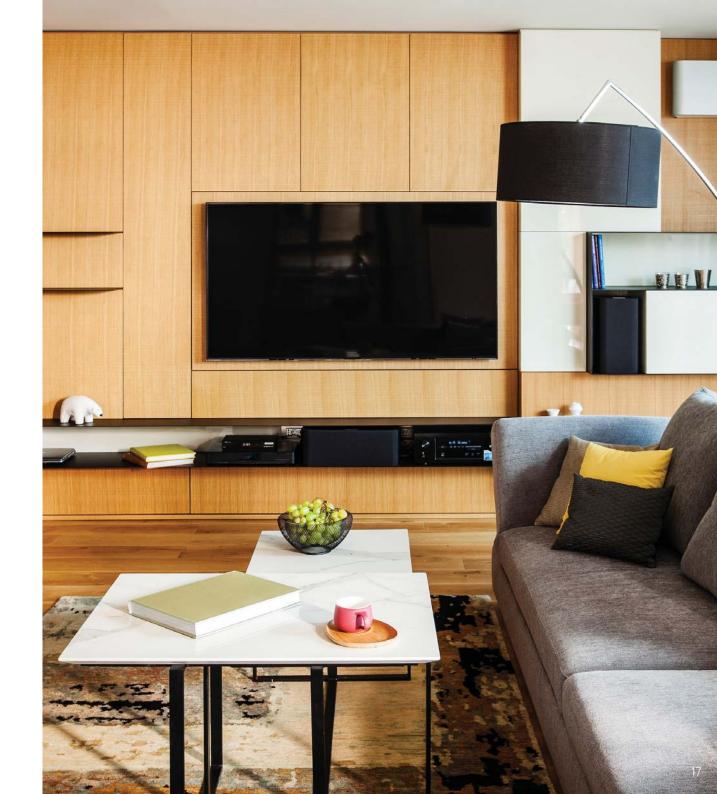

### Custom Furniture

Premium can custom design and craftsman build one-off pieces of furniture that meets your specific design and function inspired ideas.

Bookcases, wall displays, cupboards, work-stations, television stands, trophy and display cabinets, bars, closets, if you can imagine it we can build it.

Built to the same exacting standards as all our Premium products you can be assured you will be getting a piece of furniture made to our highest standard. We use the finest grade materials, utilising advanced technologies to ensure your custom built furniture withstands the test of time.