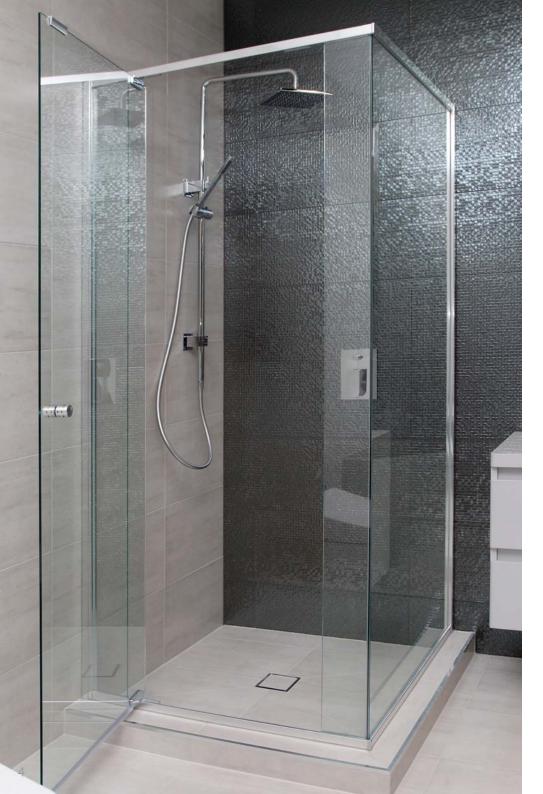

## Fully framed showers

Choosing the right shower screen can create a functional and beautiful bathroom that will also maximise your space. Premium offers you a range of options to meet any requirement or design style. All of our shower screens are available in a range of finishes and styles to complement your interior.

**Pivot -** With a wide range of design options, a pivot door is strong and convenient. Perfect for providing easy access and minimal splash in homes with children and the elderly.

**Slide** - Available in a three panel slide, these full-framed shower screens are a great option for limited space.

**Bath -** With a fix and/or swing, framed, semi-framed or frameless panels fixed to the wall, this economical option provides a smart looking and sturdy access to your bath.

**Compact –** Designed with tight spaces in mind, these full-framed shower screens are easy to clean and perfect for compact bathrooms.