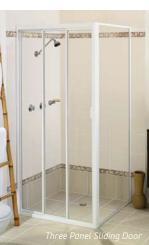

**Pivot -** With a wide range of design options, a pivot door is strong and convenient. Perfect for providing easy access and minimal splash in homes with children and the elderly.

**Slide** - Available in a three panel slide, these full-framed shower screens are a great option for limited space.

**Bath -** With a fix and/or swing, framed, semi-framed or frameless panels fixed to the wall, this economical option provides a smart looking and sturdy access to your bath.

**Compact –** Designed with tight spaces in mind, these full-framed shower screens are easy to clean and perfect for compact bathrooms.