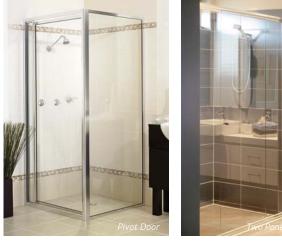

## Fully framed showers

Choosing the right shower screen can create a functional and beautiful bathroom that will also maximise your space. Premium offers you a range of options to meet any requirement or design style. All of our shower screens are available in a range of finishes and styles to complement your interior.

**Pivot -** With a wide range of design options, a pivot door is strong and convenient. Perfect for providing easy access and minimal splash in homes with children and the elderly.

**Slide** - Available in a three panel slide, these full-framed shower screens are a great option for limited space.