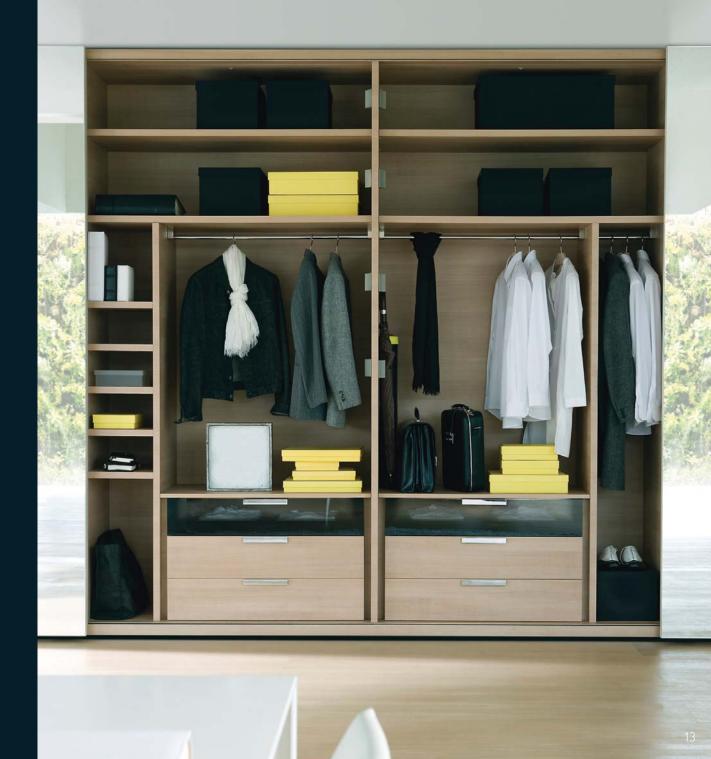

### Walk in Wardrobes

A walk in wardrobe can transform your space into a beautiful storage solution tailored to fit your room, your lifestyle and your budget. Our custom wardrobes can be outfitted with any range of our standard components or custom-designed.

By changing your dressing room into a custom-built walk in wardrobe, you can create a functional and stylish solution to suit any space. Having a custom wardrobe allows you to properly store more items while providing easy access to all of your belongings.

One of our experienced and friendly team members will work with you on the design and layout of your choice, helping you to create a wardrobe that is both highly functional and beautiful.

The Premium Walk in Wardrobe comes in a range of finishes and storage options such as slide out shelves, specially designed rails for belts and ties, boxed drawers ideal for under garments and ties, shoe racks, mirrors, LED lighting, you can even include a fold out ironing board. The options are limitless.