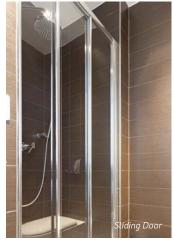

**Pivot -** With a wide range of design options, a pivot door is strong and convenient. Perfect for providing easy access and minimal splash in homes with children and the elderly.

**Slide** - Available in a three panel slide, these full-framed shower screens are a great option for limited space.