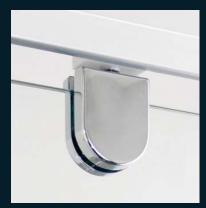

### Frameless shower screens

Add an element of modern elegance and luxury to your bathroom with a Premium frameless shower screen. With several styles to choose from they are a perfect solution to today's designer inspired bathrooms

The seamless and contemporary silhouettes created by our range will open the space in your bathroom, create light and provide a modern elegance that will add value to your home. With the aesthetics and ease of use provided by our product selection, you get ambience and simplicity for a bathroom space that is low-maintenance and can complement any bathroom décor.

Panels are built with 10mm safety glass approved by Australian standards. With a range of cuts, these pieces can be customised to suit most applications.

Our team can discuss the different fixtures and cutting options to suit your bathroom and help you create the look of your dreams.