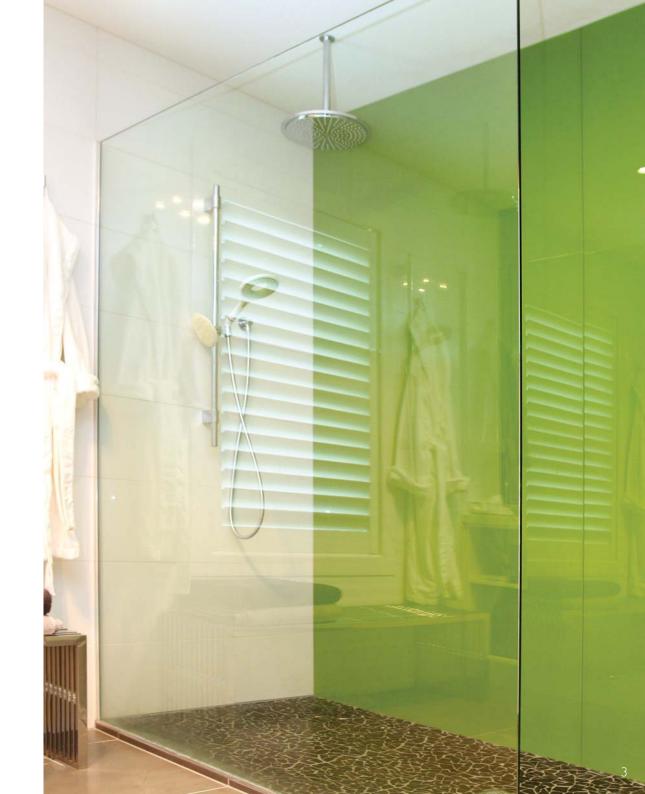

### Frameless shower screens

Add an element of modern elegance and luxury to your bathroom with a Premium frameless shower screen. With several styles to choose from they are a perfect solution to today's designer inspired bathrooms

The seamless and contemporary silhouettes created by our range will open the space in your bathroom, create light and provide a modern elegance that will add value to your home. With the aesthetics and ease of use provided by our product selection, you get ambience and simplicity for a bathroom space that is low-maintenance and can complement any bathroom décor.

Panels are built with 10mm safety glass approved by Australian standards. With a range of cuts, these pieces can be customised to suit most applications.

Our team can discuss the different fixtures and cutting options to suit your bathroom and help you create the look of your dreams.