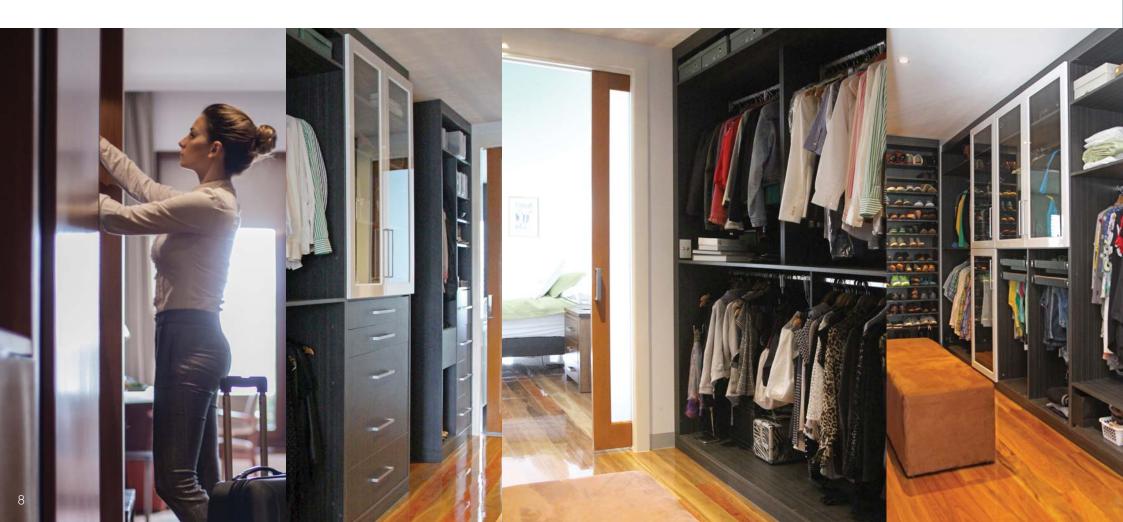

### Walk in Wardrobes

A walk in wardrobe can transform your space into a beautiful storage solution tailored to fit your room, your lifestyle and your budget. Our custom wardrobes can be outfitted with any range of our standard components or custom-designed.

By changing your dressing room into a custom-built walk in wardrobe, you can create a functional and stylish solution to suit any space. Having a custom wardrobe allows you to properly store more items while providing easy access to all of your belongings.

One of our experienced and friendly team members will work with you on the design and layout of your choice, helping you to create a wardrobe that is both highly functional and beautiful.

The Premium Walk in Wardrobe comes in a range of finishes and storage options such as slide out shelves, specially designed rails for belts and ties, boxed drawers ideal for under garments and ties, shoe racks, mirrors, LED lighting, you can even include a fold out ironing board. The options are limitless.