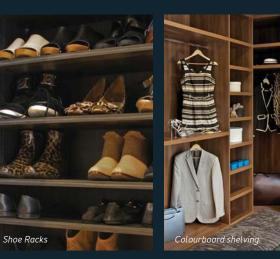

One of our experienced and friendly team members will work with you on the design and layout of your choice, helping you to create a wardrobe that is both highly functional and beautiful.

The Premium Walk in Wardrobe comes in a range of finishes and storage options such as slide out shelves, specially designed rails for belts and ties, boxed drawers ideal for under garments and ties, shoe racks, mirrors, LED lighting, you can even include a fold out ironing board. The options are limitless.