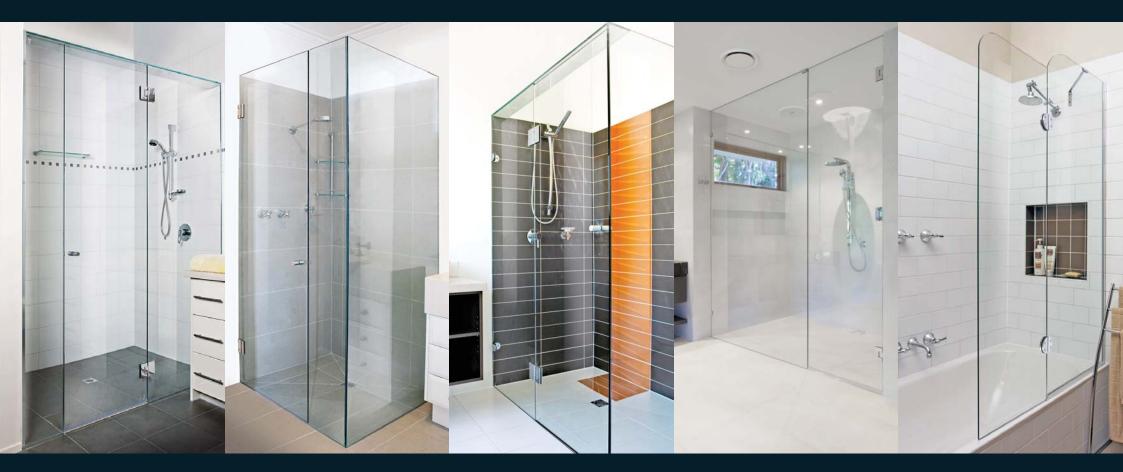

#### Shower Screens Frameless Semi-Frameless Framed

### Frameless shower screens

Add an element of modern elegance and luxury to your bathroom with a Premium frameless shower screen. With several styles to choose from they are a perfect solution to today's designer inspired bathrooms

The seamless and contemporary silhouettes created by our range will open the space in your bathroom, create light and provide a modern elegance that will add value to your home. With the aesthetics and ease of use provided by our product selection, you get ambience and simplicity for a bathroom space that is low-maintenance and can complement any bathroom décor.

Panels are built with 10mm safety glass approved by Australian standards. With a range of cuts, these pieces can be customised to suit most applications.

Our team can discuss the different fixtures and cutting options to suit your bathroom and help you create the look of your dreams.