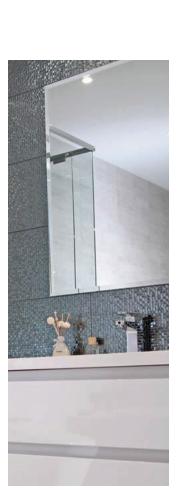

### Mirrors

Large reflective surfaces greatly enhance the look and feel of any setting. Providing the illusion of space and light, a beautifully crafted and positioned mirror brings light into a room, creates the impression of more space and reflects your desired outlook including outdoor vistas and stylish pieces of artwork.

Premium specialises in crafting practical and stylish shower, wardrobe and bathroom mirrors, custom cut to size and made from the finest materials to complement your design. Premium mirrors are available as framed or frameless with a choice of bevelled or straight edge finishes.

Complement your designer wardrobe. Add a practical and elegant wardrobe mirror to your Premium wardrobe solution to provide both a functional and stylish finish for your storage system.

Bring style to your shower. Premium shower mirrors create a spacious and practical addition to a bathroom as a feature wall or a simple bathroom fixture, providing both additional light and style to your space. Glass surfaces can also be added as a design feature to other areas of your bathroom including shelf recesses and towel racks.