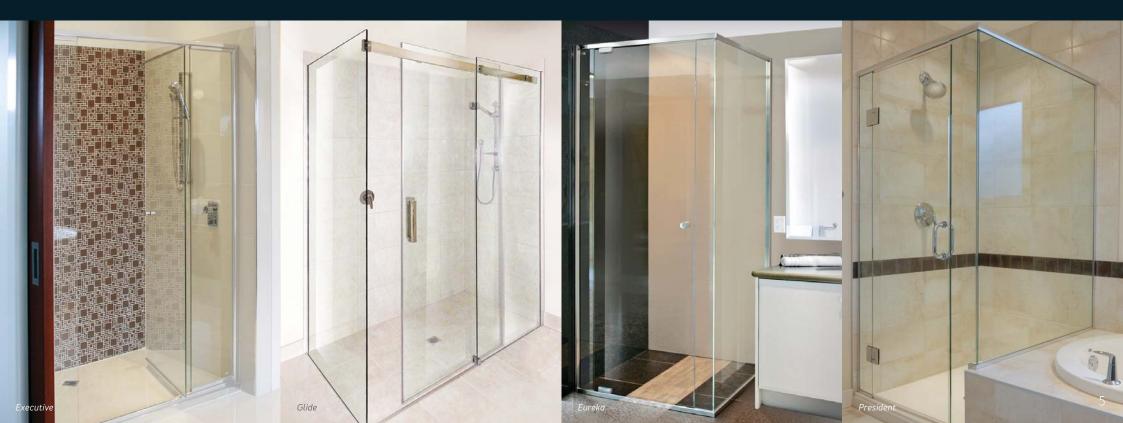

## Semi-Frameless Shower Screens

A semi-frameless shower screen offers the stability of a traditional shower screen with the simple elegance of a frameless glass panel. With slimline trims and the option of doors that swing both ways, these beautiful selections will appeal to many home owners with specific bathroom requirements. With our high quality range, you'll be sure to find the solution that fits your family's needs while perfectly complementing your design.

**Executive** – A popular choice for renovators, builders and new home owners. This robust semi frameless shower screen looks beautiful while still being affordable.

**Eureka** – Sleek and elegant, this screen is ideal for corner configurations. With no interior frame and a pivot door that swings both ways, you get beauty and convenience in this simple choice.

**Glide** – With an innovative rolling glide door, this choice is the perfect complement to any modern home. Its polished silver coloured trim and handle give it a classic elegance.

**President** – With the clean lines and sophistication of a frameless shower screen and a door that swings both ways, this selection comes standard or can be customised for wheelchair access.