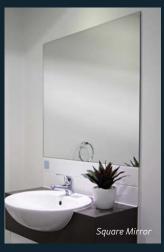

### Mirrors

Large reflective surfaces greatly enhance the look and feel of any setting. Providing the illusion of space and light, a beautifully crafted and positioned mirror brings light into a room, creates the impression of more space and reflects your desired outlook including outdoor vistas and stylish pieces of artwork.

Premium specialises in crafting practical and stylish shower, wardrobe and bathroom mirrors, custom cut to size and made from the finest materials to complement your design. Premium mirrors are available as framed or frameless with a choice of bevelled or straight edge finishes.

Complement your designer wardrobe. Add a practical and elegant wardrobe mirror to your Premium wardrobe solution to provide both a functional and stylish finish for your storage system.

Bring style to your shower. Premium shower mirrors create a spacious and practical addition to a bathroom as a feature wall or a simple bathroom fixture, providing both additional light and style to your space. Glass surfaces can also be added as a design feature to other areas of your bathroom including shelf recesses and towel racks.