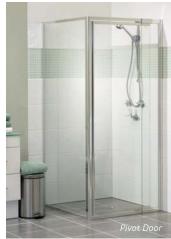

**Pivot -** With a wide range of design options, a pivot door is strong and convenient. Perfect for providing easy access and minimal splash in homes with children and the elderly.

**Slide** - Available in a three panel slide, these full-framed shower screens are a great option for limited space.