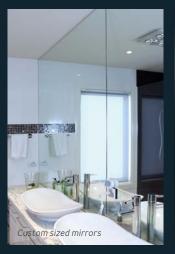

### Mirrors

Large reflective surfaces greatly enhance the look and feel of any setting. Providing the illusion of space and light, a beautifully crafted and positioned mirror brings light into a room, creates the impression of more space and reflects your desired outlook including outdoor vistas and stylish pieces of artwork.

Premium specialises in crafting practical and stylish shower, wardrobe and bathroom mirrors, custom cut to size and made from the finest materials to complement your design. Premium mirrors are available as framed or frameless with a choice of bevelled or straight edge finishes.