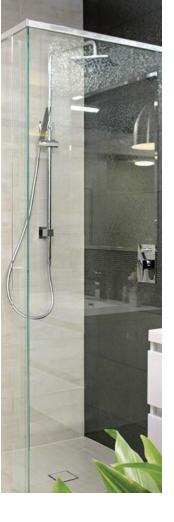

### Frameless shower screens

Add an element of modern elegance and luxury to your bathroom with a Premium frameless shower screen. With several styles to choose from they are a perfect solution to today's designer inspired bathrooms

The seamless and contemporary silhouettes created by our range will open the space in your bathroom, create light and provide a modern elegance that will add value to your home. With the aesthetics and ease of use provided by our product selection, you get ambience and simplicity for a bathroom space that is low-maintenance and can complement any bathroom décor.

Panels are built with 10mm safety glass approved by Australian standards. With a range of cuts, these pieces can be customised to suit most applications.

Our team can discuss the different fixtures and cutting options to suit your bathroom and help you create the look of your dreams.